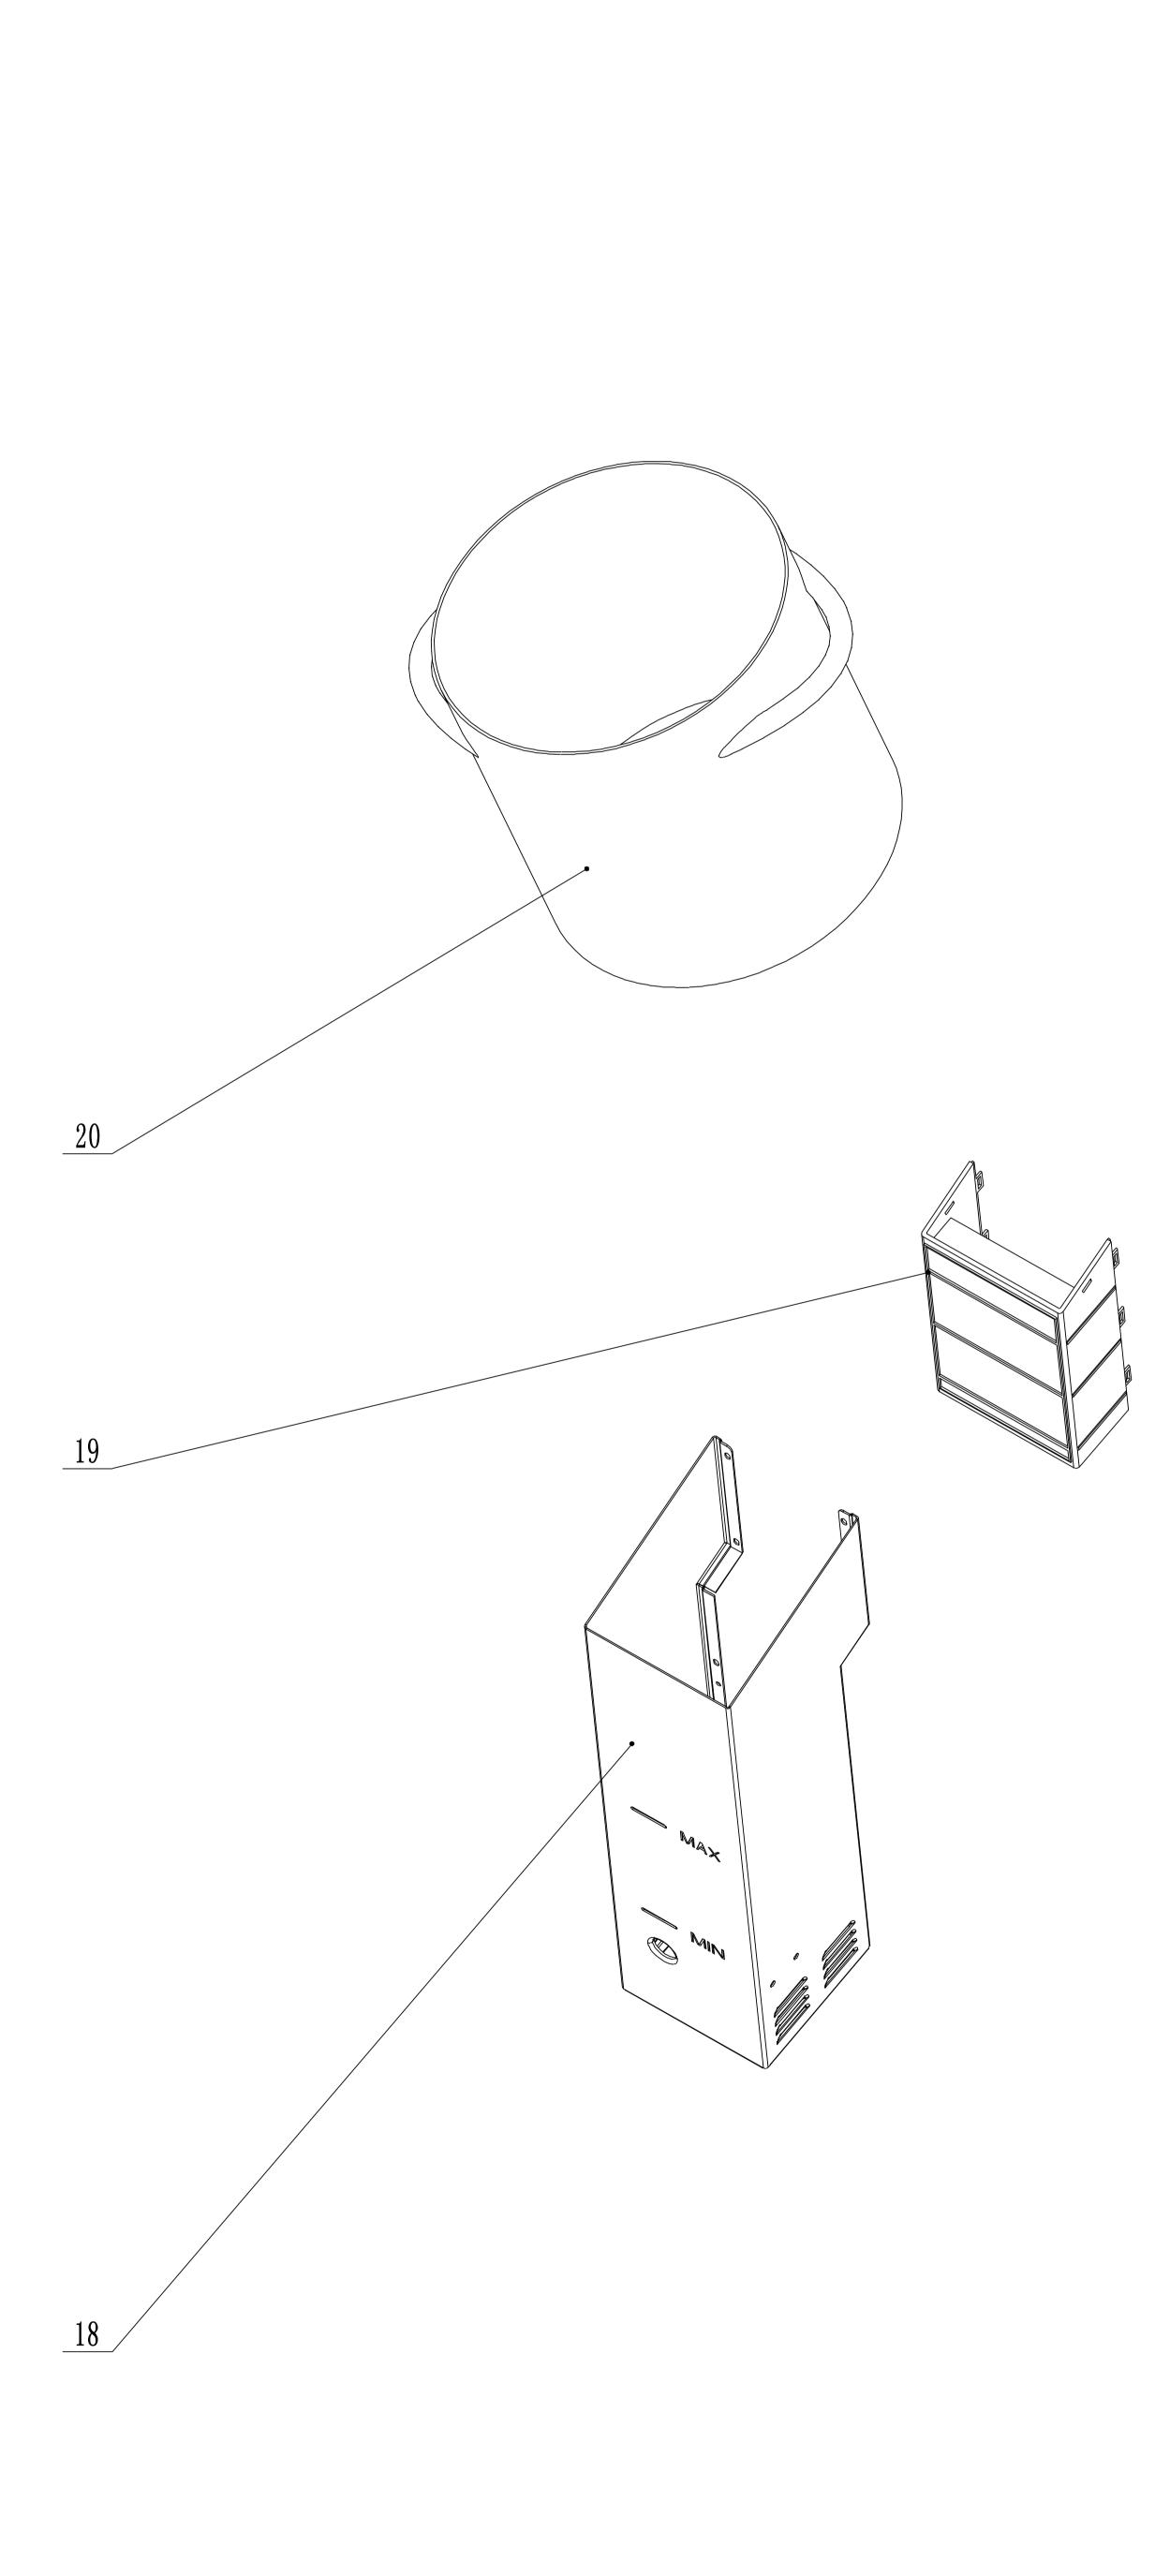

比例 0,400

Code

| Bucket                      | 1   |          |        |       |         |
|-----------------------------|-----|----------|--------|-------|---------|
| Plastic front cover         | 1   |          |        |       |         |
| Stainless steel body        | 1   |          |        |       |         |
| Stainless steel base        | 1   |          |        |       |         |
| Liquid expansion thermostat | 1   |          |        |       |         |
| Thermostat baffle           | 1   |          |        |       |         |
| Temperature Sensor          | 1   |          |        |       |         |
| Heating pipe                | 1   |          |        |       |         |
| Water chute 2               | 1   |          |        |       |         |
| Water chute 1               | 1   |          |        |       |         |
| Stirring sheet              | 1   |          |        |       |         |
| 5820 Shaded pole motor      | 1   |          |        |       |         |
| Motor Block                 | 1   |          |        |       |         |
| Plastic body parts          | 1   |          |        |       |         |
| Stainless steel back cover  | 1   |          |        |       |         |
| Fixing plate                | 1   |          |        |       |         |
| Plug                        | 1   |          |        |       |         |
| PCB board 2                 | 1   |          |        |       |         |
| PCB board 1                 | 1   |          |        |       |         |
| Panel                       | 1   |          |        |       |         |
|                             |     |          | Unit   | Total | Demonit |
| Name                        | QTY | Material | Weight |       | Remark  |