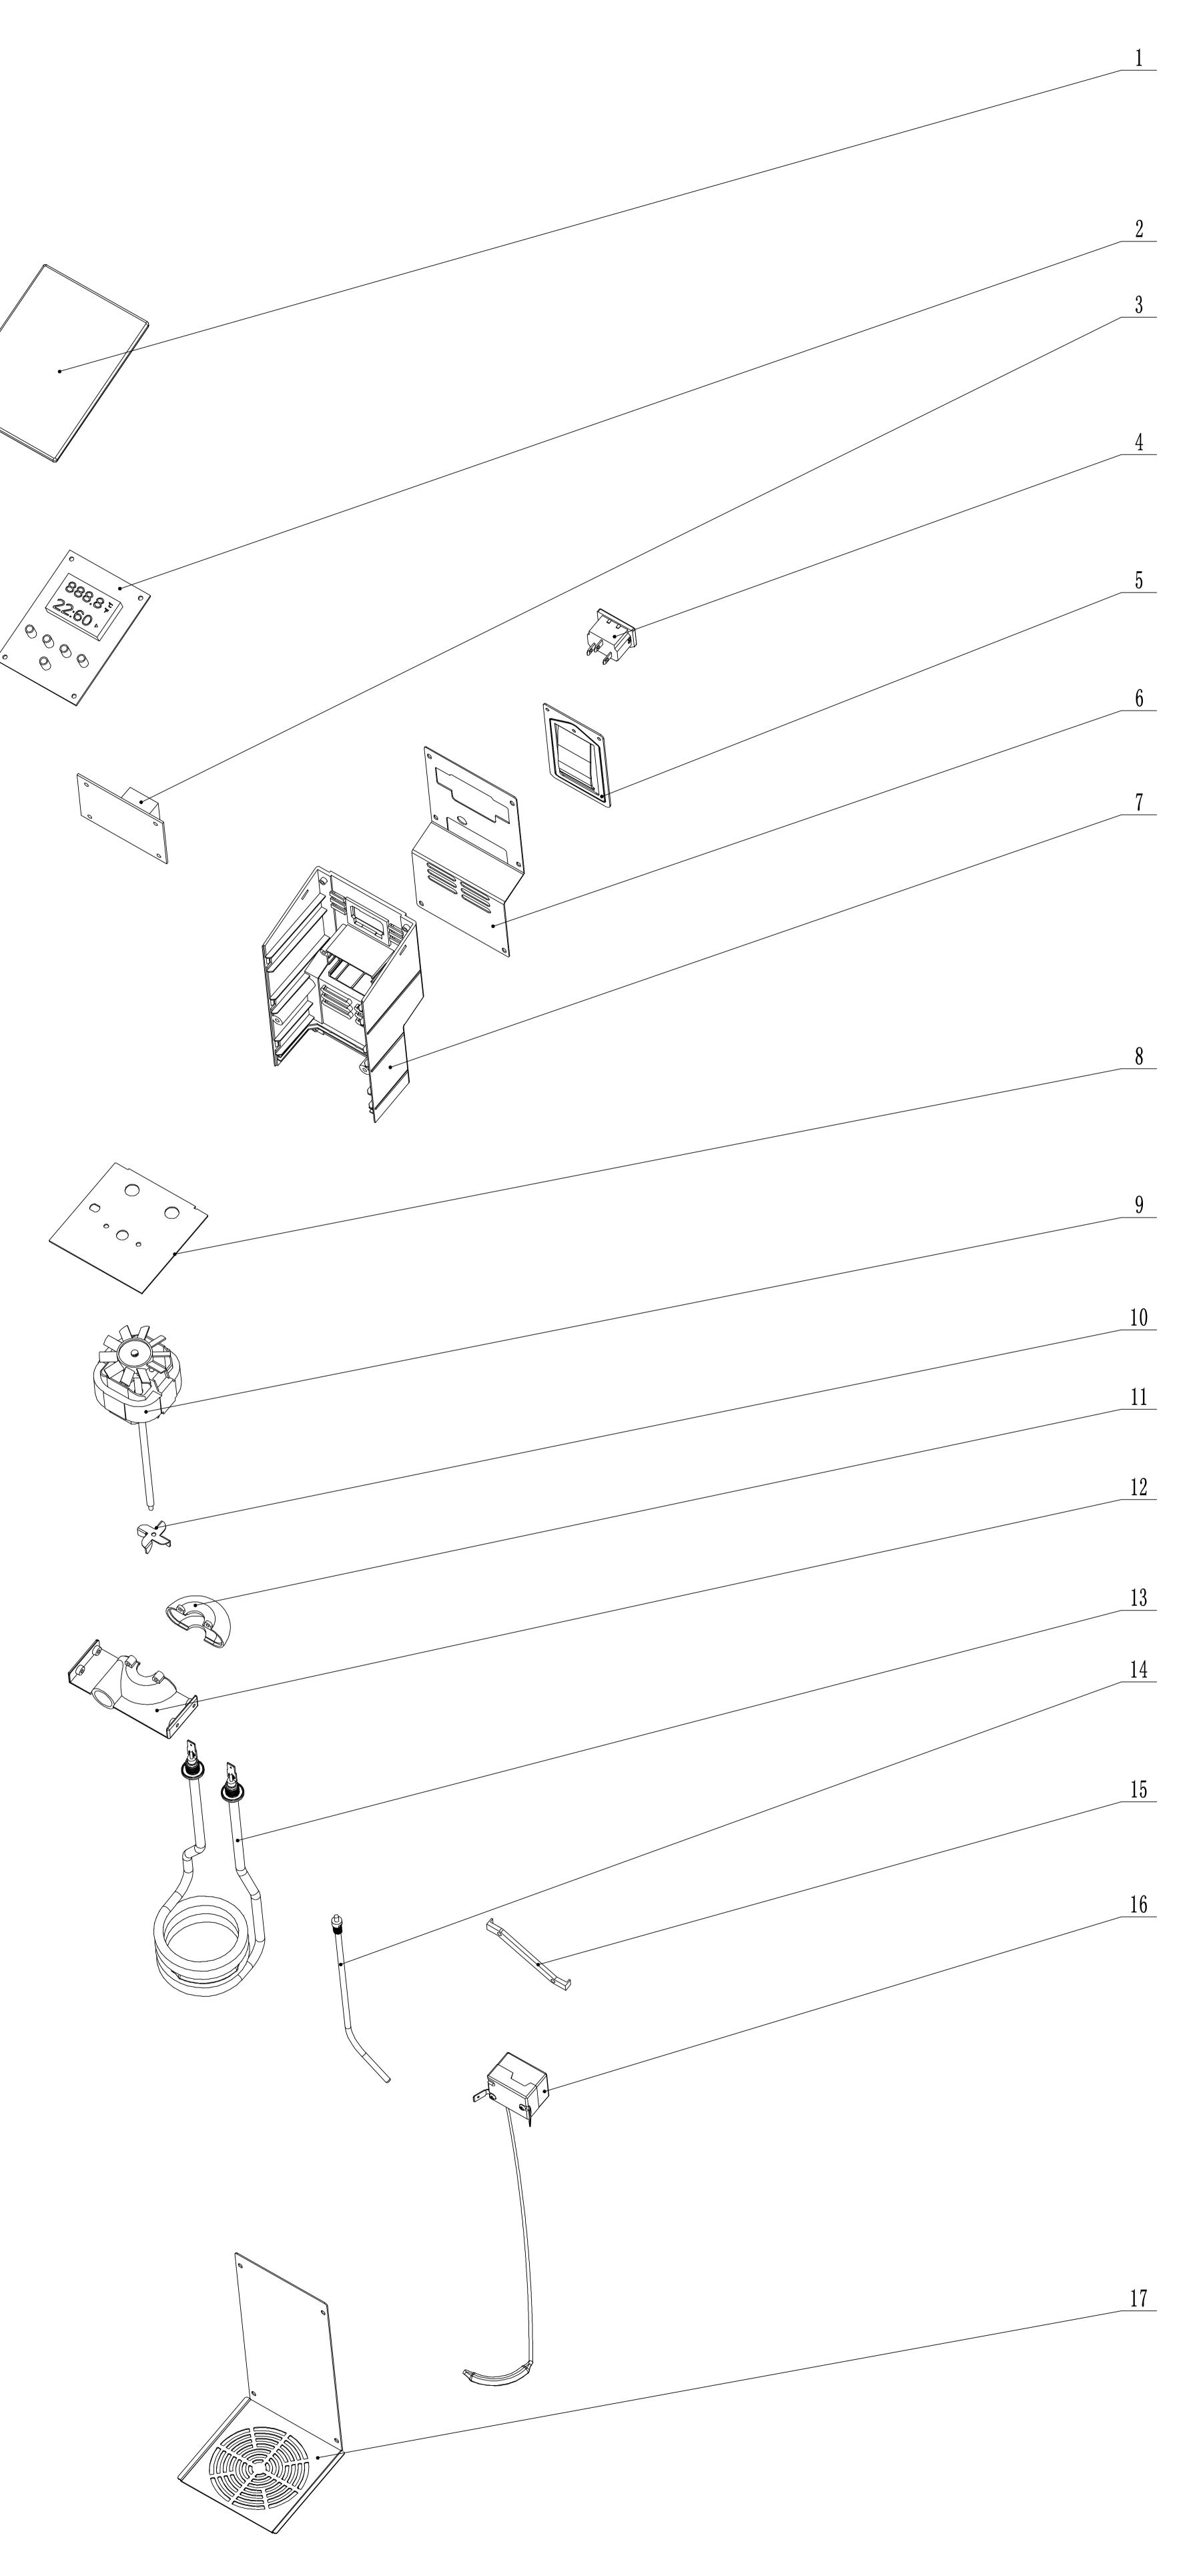

比例 0,400

Code

| Bucket                      | 1   |          |        |       |         |
|-----------------------------|-----|----------|--------|-------|---------|
| Plastic front cover         | 1   |          |        |       |         |
| Stainless steel body        | 1   |          |        |       |         |
| Stainless steel base        | 1   |          |        |       |         |
| Liquid expansion thermostat | 1   |          |        |       |         |
| Thermostat baffle           | 1   |          |        |       |         |
| Temperature Sensor          | 1   |          |        |       |         |
| Heating pipe                | 1   |          |        |       |         |
| Water chute 2               | 1   |          |        |       |         |
| Water chute 1               | 1   |          |        |       |         |
| Stirring sheet              | 1   |          |        |       |         |
| 5820 Shaded pole motor      | 1   |          |        |       |         |
| Motor Block                 | 1   |          |        |       |         |
| Plastic body parts          | 1   |          |        |       |         |
| Stainless steel back cover  | 1   |          |        |       |         |
| Fixing plate                | 1   |          |        |       |         |
| Plug                        | 1   |          |        |       |         |
| PCB board 2                 | 1   |          |        |       |         |
| PCB board 1                 | 1   |          |        |       |         |
| Panel                       | 1   |          |        |       |         |
|                             |     |          | Unit   | Total | Demonit |
| Name                        | QTY | Material | Weight |       | Remark  |