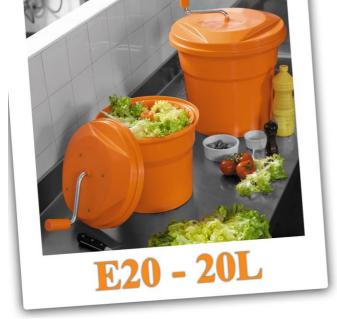

#### USE

Indispensable to prepare high volume of salads.

Capacity: 20 litres / 5 gal.

Recommended for 3 or 5 heads of lettuce

### **TECHNICAL DATA**

| DIAMETER        | 430 mm / 16.9"    |
|-----------------|-------------------|
| TOTAL HEIGHT    | 500 mm / 19.7"    |
| ACTUAL WEIGHT - | 3.6 kg / 7.9 lbs  |
| SHIPPING WEIGHT | 4.8 kg / 10.5 lbs |