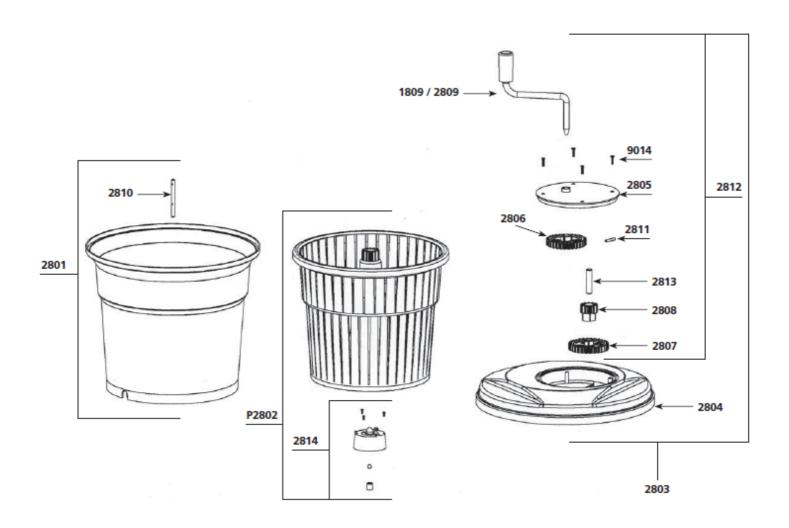

### **MANUAL SALAD SPINNER E 10 - E 20**

| Parts list E 10                        | Code   |
|----------------------------------------|--------|
| Outside basket                         | 1801   |
| Inside basket                          | P1802  |
| Complete cover                         | 1803   |
| Cover w/ o small cover, handle & gear  | 1804   |
| Handle only                            | 1809   |
| Axle for outside basket                | 1810   |
| Small cover with handle & gear         | 1812   |
| Axle                                   | 1814   |
| Small cover (w/ o handle & drive gear) | 2805   |
| Perforated drive gear + pin            | 2806   |
| Large gear                             | 2807   |
| Small gear                             | 2808   |
| Pin                                    | 2811   |
| Axle for drive & small gear            | 2813   |
| Set of gears (2806, 2807, 2808, 2811)  | 2815.1 |
| Handle screws (4)                      | 9014   |
| Orange plastic nuts (4)                | 9014.P |
| Stainless steel pins (M4x25) (4)       | 9014.G |

| Parts list E 20                        | Code   |
|----------------------------------------|--------|
| Outside basket                         | 2801   |
| Inside basket                          | P2802  |
| Complete cover                         | 2803   |
| Cover w/ o small cover, handle & gear  | 2804   |
| Small cover (w/ o handle & drive gear) | 2805   |
| Perforated drive gear + pin            | 2806   |
| Large gear                             | 2807   |
| Small gear                             | 2808   |
| Handle only                            | 2809   |
| Axle for outside basket                | 2810   |
| Pin                                    | 2811   |
| Small cover with handle & gear         | 2812   |
| Axle for drive & small gear            | 2813   |
| Axle                                   | 2814   |
| Set of gears (2806, 2807, 2808, 2811)  | 2815.1 |
| Handle screws (4)                      | 9014   |
| Orange plastic nuts (4)                | 9014.P |
| Stainless steel pins (M4x25) (4)       | 9014.G |