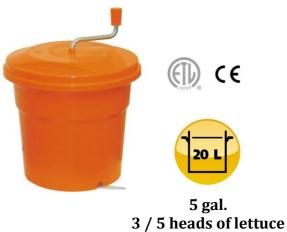

#### USE

Indispensable to prepare high volume of salads.

Capacity: 20 litres / 5 gal.

Recommended for 3 or 5 heads of lettuce